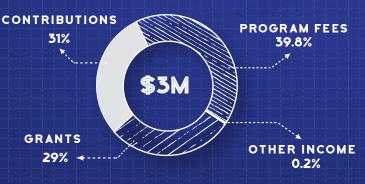

## STATEMENT OF ACTIVITIES

Year Ended June 30, 2017

| Support and Revenue                  | Unrestricted | Temporarily Restricted | Total       |
|--------------------------------------|--------------|------------------------|-------------|
| Contributions                        | \$ 858,490   | \$85,000               | \$ 943,490  |
| Government Grants                    | 860,580      |                        | 860,580     |
| Program Fees                         | 1,198,554    |                        | 1,198,554   |
| Other Income                         | 5,920        |                        | 5,920       |
| Net Assets Released From Restriction | 100,000      | (100,000)              |             |
| Total Support and Revenue            | 3,023,544    | (15,000)               | 3,008,544   |
| Expenses                             | Unrestricted | Temporarily Restricted | Total       |
| Program                              | 2,624,197    |                        | 2,624,197   |
| Management and General               | 417,987      |                        | 417,987     |
| Fundraising                          | 70,247       |                        | 70,247      |
| Total Expenses                       | 3,112,431    |                        | 3,112,431   |
| Change in Net Assets                 | (88,887)     | (15,000)               | (103,887)   |
| Net Assets                           |              |                        |             |
| Net Assets Beginning of Year         | 2,744,505    | 100,000                | 2,844,505   |
| Net Assets End of Year               | \$ 2,655,618 | \$85,000               | \$2,740,618 |

## **SUPPORT & REVENUE**