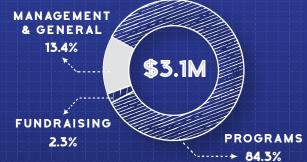

## STATEMENT OF ACTIVITIES

Year Ended June 30, 2017

| Support and Revenue                  | Unrestricted | Temporarily Restricted | Total       |
|--------------------------------------|--------------|------------------------|-------------|
| Contributions                        | \$ 858,490   | \$85,000               | \$ 943,490  |
| Government Grants                    | 860,580      |                        | 860,580     |
| Program Fees                         | 1,198,554    |                        | 1,198,554   |
| Other Income                         | 5,920        |                        | 5,920       |
| Net Assets Released From Restriction | 100,000      | (100,000)              |             |
| Total Support and Revenue            | 3,023,544    | (15,000)               | 3,008,544   |
| Expenses                             | Unrestricted | Temporarily Restricted | Total       |
| Program                              | 2,624,197    |                        | 2,624,197   |
| Management and General               | 417,987      |                        | 417,987     |
| Fundraising                          | 70,247       |                        | 70,247      |
| Total Expenses                       | 3,112,431    |                        | 3,112,431   |
| Change in Net Assets                 | (88,887)     | (15,000)               | (103,887)   |
| Net Assets                           |              |                        |             |
| Net Assets Beginning of Year         | 2,744,505    | 100,000                | 2,844,505   |
| Net Assets End of Year               | \$ 2,655,618 | \$85,000               | \$2,740,618 |